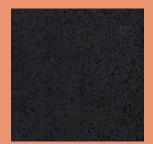

#### KERAAMILINE PÕRANDAPLAAT

TOODE / Marvel Terrazzo Black MÕÕDUD / 60X60cm, paksus 9,5mm VIIMISTLUS / matt TOOTJA / Atlas Concorde