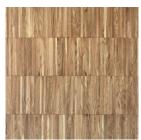

#### MASSIIVPARKETT

TOODE / INDUSTRIAAL EP tamm RUSTIK maltspuiduga KOOD / 08126 MÕÕDUD / 10x10x250 PINNAVIIMISTLUS / Bona 2komponentne peits Craft-Oil Frost + 2-kihti vesilakki Bona Traffic HD, matt PAIGALDUSVIIS / maha liimimine