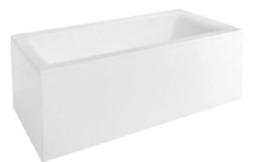

aigaldus, 5G lukk

#### PÕRANDALIIST

TOODE / SOKLILIIST 70mm VIIMISTLUS / sile valge ülevärvitav TOON / TIKKURILA Symphony F482

### VÄRVITUD SEIN

TOODE / TIKKURILA Symphony F482, poolmatt



#### VÄRVITUD SILEUKS

TOODE / Fancy F TOON / TIKKURILA Symphony J487 TOOTJA / Haapsalu Uksetehas

# SANITAARTEHNIKA



TOODE / Karastatud kirgas klaas, kinnitatud Uprofiiliga



DUŠIRENN TOODE / ShowerDrain S+ TOOTJA / ACO



### DUŠISEGISTI

TOODE / Croma 100 Shower KOOD / 27086000 TOOTJA / Hansgrohe





#### VANNITOA VALAMU

TOODE / IFÖ Variform, alt-kinnitatav KOOD / 500.764.01.7 MÕÕDUD / 500x400mm TOOTJA / Ifö



VANNITOA VALAMU

### 2-3 TOALISED

TOODE / Laufen PRO N KOOD / 810956 MÕÕDUD / 600x420mm TOOTJA / Laufen

WC POTT

TOODE / 5G84 - Hygienic Flush KOOD / 5G84HR01 TOOTJA / Gustavsberg







VALAMU SEGISTI

TOODE / Focus KOOD / 31603000 TOOTJA / Hansgrohe

### VANNISEGISTI

TOODE / Croma 100 Shower KOOD / 27747000 TOOTJA / Hansgrohe

# LISAVALIKUD



#### SILE SPOONITUD SISEUKS

TOODE / Sile spoonitud VIIMISTLUS / Tamm TOOTJA / Haapsalu Uksetehas

2-toalised korterid 300.-3-toalised korterid 600.-4-toalised korterid 750.-



#### MASSIIVPARKETT

TOODE / INDUSTRIAAL EP tamm RUSTIK maltspuiduga KOOD / 08126 MÕÕDUD / 10x10x250 PINNAVIIMISTLUS / Bona 2komponentne peits Craft-Oil Frost + 2-kihti vesilakki Bona Traffic HD, matt PAIGALDUSVIIS / maha liimimine

2-toalised 40m<sup>2</sup>1100.-2-3 toalised 1400.-4-toalised 2000.-

DUŠŠISEGISTI TOODE / Raindance KOOD / 27256400 180.-VANNISEGISTI 1 TOODE / Showerpipe KOOD / 2729800 200.-