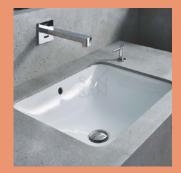

#### VANNITOA VALAMU

TOODE / IFÖ Variform, alt-kinnitatav KOOD / 500.764.01.7 MÕÕDUD / 500x400mm TOOTJA / Ifö

VANNITOA VALAMU