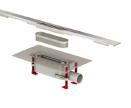

# SANITAARTEHNIKA

TOODE / Karastatud kirgas klaas, kinnitatud Uprofiiliga

DUŠIRENN TOODE / ShowerDrain S+ TOOTJA / ACO