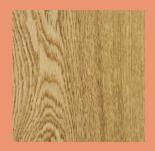

#### 1-LIPILINE PARKETT

TOODE / Parkett Boen Twin 1-I tamm Metrop. pure KOOD / EBH833JE MÕÕDUD / 13/2.5x138x2200mm PINNAVIIMISTLUS / Matt lakk PAIGALDUSVIIS / ujuv paigaldus, 5G lukk